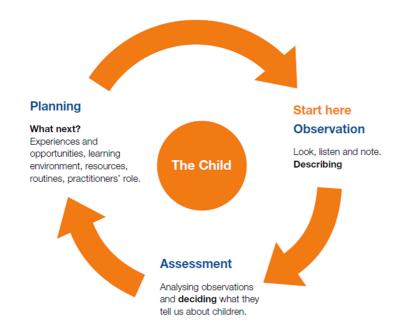

## What is the Foundation Stage?

These important themes underpin the Foundation Stage at Oakmeadow in FS1 Nursery and FS2 Reception.

We support the learning and development of our children by observing the them as they play and planning fun activities based on their interests.