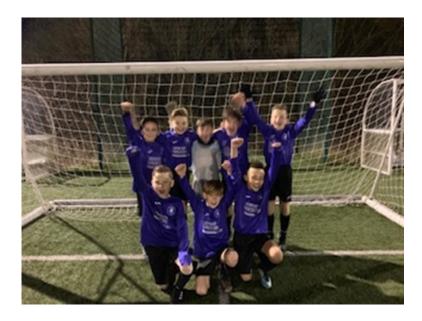

#### **U10 Boys county Shield**

Well done to our U10 Boys for a brilliant start to the season qualifying for the County Shield Final.

This is a great achievement with a young squad playing against some very strong teams.

The boys were unbeatable scoring 10 goals and conceded none,

The future looks bright for the boys.

Hold your heads up high boys you played amazing and we are all proud of you, good luck in the final.

Details of the final TBC.

Miss Turner Football Coach