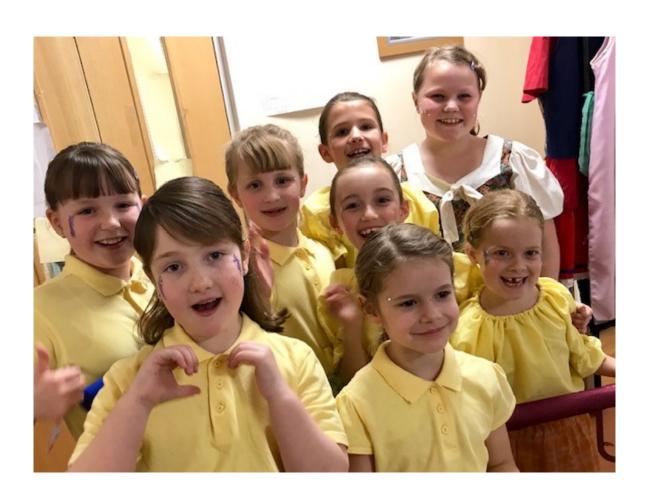

#### **Wow Moment**

"Wow Moment" for the girls who took part in a week's long worth of pantomime performances. This year it was Cinderella held at Bayston Hill Memorial Hall which involved a lot of singing, dancing and smiling throughout.

They were truly outstanding.

A big well done to Molly A, Aniela P, Pippa B, Gracie G, Joy M, Poppy W, Daisy C & Lily C.