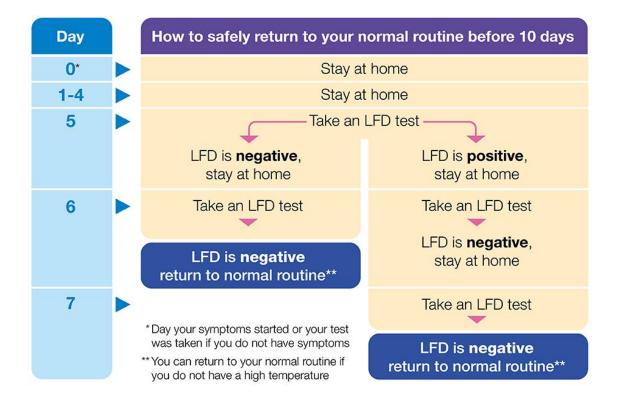

Therefore, children and young people with COVID-19 should not attend their educational setting while they are infectious. They should take an LFD test from 5 days after their symptoms started (or the day their test was taken if they did not have symptoms) followed by another one the next day. If both these tests results are negative, they should return to their educational setting as long as they feel well enough to do so and do not have a temperature.