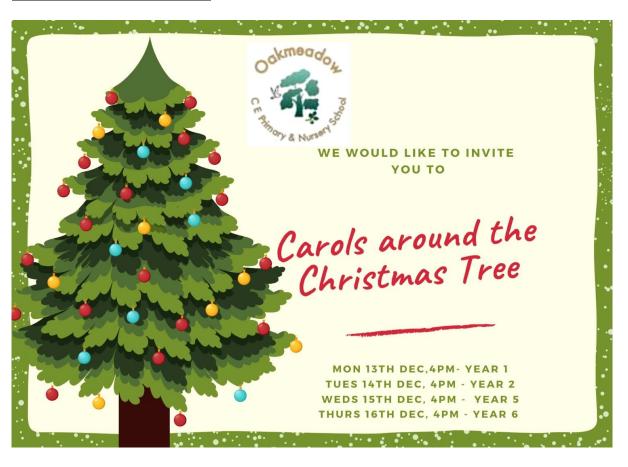

## Carols around the Christmas Tree

We are writing to confirm and remind of the arrangements for our Carols around the Christmas Tree event next week for the children and parents of pupils in Years 1,2, 5 and 6.

The days for each year group's performance are on the image above.

Children will remain after school on the day of their performance. We will provide them with a drink and a fruit snack in class and a short opportunity to rehearse. For this reason, we ask all parents to exit site if you have come to pick up siblings, so that we can get them onto the stage to practice if needed. School uniform should be worn on the day of their performance. Children will need a coat and warm weather gear such as a scarf and gloves and children can feel free to wear some festive headwear for their performance if they choose!